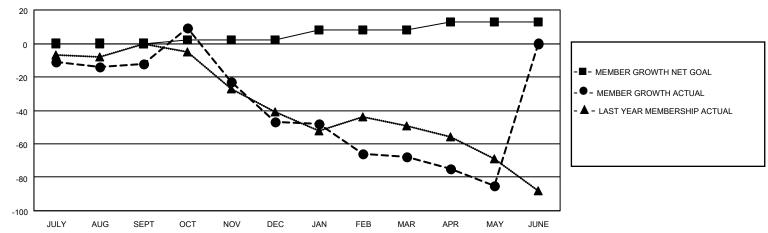

## GOALS AND ACTUAL MEMBERS CUMULATIVE

| DROPPED CLUBS: 3  |     | 24 CLUBS OF 60 ADDED 1 OR MORE | GENDER DISTRIBUTION                |                |     |
|-------------------|-----|--------------------------------|------------------------------------|----------------|-----|
|                   |     | NEW MEMBERS                    | MALE                               | 1,137 (70.67%) |     |
|                   |     |                                | FEMALE                             | 472 (29.33%)   |     |
| DROPPED MEMBERS   |     |                                |                                    | ,              |     |
| DECEASED          | 31  | CLICK HERE FOR CUMULATIVE      | TOTAL FAMILY UNIT MEMBERS          |                | 381 |
| CLUB CANCELLED 29 |     | MEMBERSHIP DATA                |                                    |                |     |
| OTHER             | 110 |                                | FAMILY MEMBERS PAYING HALF<br>DUES |                | 197 |
| TOTAL             | 170 |                                |                                    |                |     |